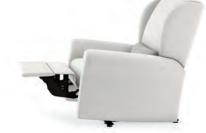

### WALLSAVER RECLINERS

Facelift Revival offers two wallsaver recliner models, including our new Infusion Wallsaver Recliner and our standard version. With healthcare environments shrinking, the ability to place our recliners in very close proximity to the wall can save valuable floor space. The robust recline release lever is conveniently located on the inside of the arm to relieve issues of breakage and snagging tubes and cables. Both models can be optioned with electric recline, or heat and massage.