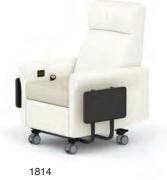

### WALLSAVER RECLINERS

Facelift Revival offers two wallsaver recliner models, including our new Infusion Wallsaver Recliner and our standard version. With healthcare environments shrinking, the ability to place our recliners in very close proximity to the wall can save valuable floor space. The robust recline release lever is conveniently located on the inside of the arm to relieve issues of breakage and snagging tubes and cables. Both models can be optioned with electric recline, or heat and massage.

1814 Extended Footrest

1814 Full Recline

Adjustable Semi-Attached Pillow / Lumbar

1811

With a transitional and highly adaptable design, Evolve Revival seating elegantly balances the essentials of style, comfort and common sense design. Appropriately proportioned and expertly crafted, Revival is ideally suited for the demanding high-performance healthcare and institutional environments. The collection includes a full complement of individual or fandem seating and table configurations ingeniously engineered as part of the Facelift family of sustainable products.