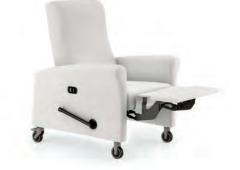

1 2

1813-L

1813-L

1813-XT Bariatric / Trendelenburg

1813-L Extended Footrest

The Revival medical recliners have been engineered to withstand the rigors of the modern healthcare environment, blending extreme comfort with reliability and function. It comes with all the necessary options required by caregivers to serve their patients with the best available care. Revival Medical Recliners include layflat and trendelenburg models. All models, including bariatric, are capable of supporting 500 lbs.