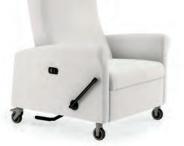

1 2

1813-L

1813-L

1813-XT Bariatric / Trendelenburg

1813-L Extended Footrest

The Revival medical recliners have been engineered to withstand the rigors of the modern healthcare environment, blending extreme comfort with reliability and function. It comes with all the necessary options required by caregivers to serve their patients with the best available care. Revival Medical Recliners include layflat and trendelenburg models. All models, including bariatric, are capable of supporting 500 lbs.