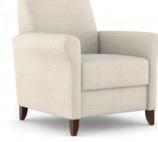

1814 Extended Footrest

1814 Full Recline

Adjustable Semi-Attached Pillow / Lumbar

1811

With a transitional and highly adaptable design, Evolve Revival seating elegantly balances the essentials of style, comfort and common sense design. Appropriately proportioned and expertly crafted, Revival is ideally suited for the demanding high-performance healthcare and institutional environments. The collection includes a full complement of individual or fandem seating and table configurations ingeniously engineered as part of the Facelift family of sustainable products.