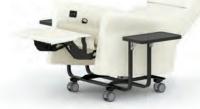

### WALLSAVER RECLINERS

Facelift Revival offers two wallsaver recliner models, including our new Infusion Wallsaver Recliner and our standard version. With healthcare environments shrinking, the ability to place our recliners in very close proximity to the wall can save valuable floor space. The robust recline release lever is conveniently located on the inside of the arm to relieve issues of breakage and snagging tubes and cables. Both models can be optioned with electric recline, or heat and massage.

1814 Extended Footrest

1814 Full Recline

Adjustable Semi-Attached Pillow / Lumbar

1811

With a transitional and highly adaptable design, Evolve Revival seating elegantly balances the essentials of style, comfort and common sense design. Appropriately proportioned and expertly crafted, Revival is ideally suited for the demanding high-performance healthcare and institutional environments. The collection includes a full complement of individual or fandem seating and table configurations ingeniously engineered as part of the Facelift family of sustainable products.