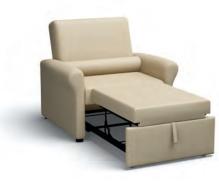

## SLEEPOVER | BACK-FLIP SOFA

Designed for interiors where space is limited, the Sleepover requires zero wall clearance allowing it to be placed flush against the wall. The supremely simple and elegant Sleepover lounge seating pays meticulous attention to detail and quality construction. Offering generous comfortable support in every position, the Sleepover easily glides from being fully upright into a completely flat full length sleep surface.

Our sensible Sleepover Back-Flip Sofa is both beautiful and functional. Just fold down the back cushion and it transforms into a generous sleeping surface. Both models feature an antimicrobial moisture barrier and Velcro attached removable covers.

1804 Closed Position (1805 Sleepover Two Place Sofa Available)

1804 Chaise Position

1804 Sleeper Position

1806 Sitting Position

1806 Transition

1806 Sleeper Position