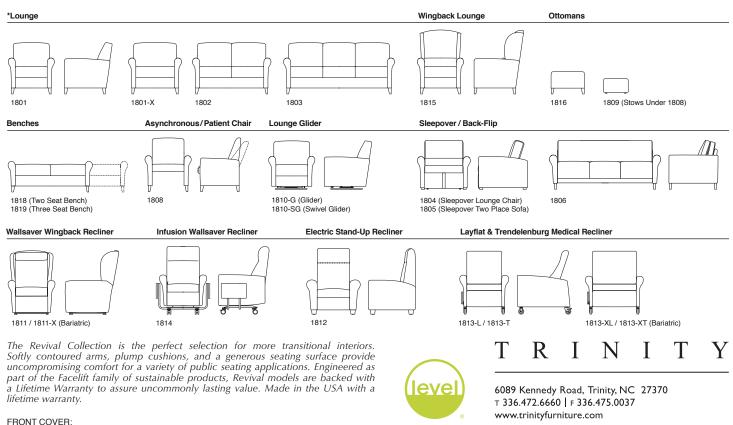

### **PRODUCT STYLES**

### \*Select Items Are Available In Our Behavioral Health Collection.

### WINGBACK LOUNGE

The companion wingback chair features an adjustable lumbar / headrest pillow which can be positioned for individual taste using a simple sliding motion. It can be easily untethered for maintenance. While the increased height serves to give added back support and comfort, the generously sized wings offer an enhanced sense of personal privacy.

# LOUNGE | BENCHES | OTTOMANS

Although soft, comfortable and well-tailored, Revival lounge is engineered with features that add value and serviceability for the most demanding interiors. Any surface where the cushioning may be exposed to moisture is encapsulated with an antimicrobial barrier to prevent contamination and to improve hygiene. All Revival models are engineered to accept weights up to 1,000 lbs.

Available as two and three place units, Revival benches offer the same seat comfort and sustainability features as the lounge seating. Options include aluminum metal legs and 24" height arms.

44

01 11 1

1 2

1813-L

1813-L

1813-XT Bariatric / Trendelenburg

1813-L Extended Footrest

The Revival medical recliners have been engineered to withstand the rigors of the modern healthcare environment, blending extreme comfort with reliability and function. It comes with all the necessary options required by caregivers to serve their patients with the best available care. Revival Medical Recliners include layflat and trendelenburg models. All models, including bariatric, are capable of supporting 500 lbs.

### WALLSAVER RECLINERS

Facelift Revival offers two wallsaver recliner models, including our new Infusion Wallsaver Recliner and our standard version. With healthcare environments shrinking, the ability to place our recliners in very close proximity to the wall can save valuable floor space. The robust recline release lever is conveniently located on the inside of the arm to relieve issues of breakage and snagging tubes and cables. Both models can be optioned with electric recline, or heat and massage.

1814 Extended Footrest

1814 Full Recline

Adjustable Semi-Attached Pillow / Lumbar

1811

With a transitional and highly adaptable design, Evolve Revival seating elegantly balances the essentials of style, comfort and common sense design. Appropriately proportioned and expertly crafted, Revival is ideally suited for the demanding high-performance healthcare and institutional environments. The collection includes a full complement of individual or fandem seating and table configurations ingeniously engineered as part of the Facelift family of sustainable products.

## SLEEPOVER | BACK-FLIP SOFA

Designed for interiors where space is limited, the Sleepover requires zero wall clearance allowing it to be placed flush against the wall. The supremely simple and elegant Sleepover lounge seating pays meticulous attention to detail and quality construction. Offering generous comfortable support in every position, the Sleepover easily glides from being fully upright into a completely flat full length sleep surface.

Our sensible Sleepover Back-Flip Sofa is both beautiful and functional. Just fold down the back cushion and it transforms into a generous sleeping surface. Both models feature an antimicrobial moisture barrier and Velcro attached removable covers.