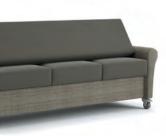

Available as two and three place units, Revival benches offer the same seat comfort and sustainability features as the lounge seating. Options include aluminum metal legs and 24" height arms.

44

01 11 1