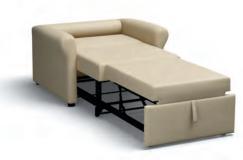

## SLEEPOVER | BACK-FLIP SOFA

Designed for interiors where space is limited, the Sleepover requires zero wall clearance allowing it to be placed flush against the wall. The supremely simple and elegant Sleepover lounge seating pays meticulous attention to detail and quality construction. Offering generous comfortable support in every position, the Sleepover easily glides from being fully upright into a completely flat full length sleep surface.

Our sensible Sleepover Back-Flip Sofa is both beautiful and functional. Just fold down the back cushion and it transforms into a generous sleeping surface. Both models feature an antimicrobial moisture barrier and Velcro attached removable covers.

1804 Closed Position (1805 Sleepover Two Place Sofa Available)

1804 Chaise Position

1804 Sleeper Position

1806 Sitting Position

1806 Transition

1806 Sleeper Position