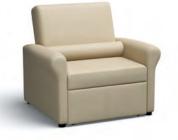

## SLEEPOVER | BACK-FLIP SOFA

Designed for interiors where space is limited, the Sleepover requires zero wall clearance allowing it to be placed flush against the wall. The supremely simple and elegant Sleepover lounge seating pays meticulous attention to detail and quality construction. Offering generous comfortable support in every position, the Sleepover easily glides from being fully upright into a completely flat full length sleep surface.

Our sensible Sleepover Back-Flip Sofa is both beautiful and functional. Just fold down the back cushion and it transforms into a generous sleeping surface. Both models feature an antimicrobial moisture barrier and Velcro attached removable covers.

1804 Closed Position (1805 Sleepover Two Place Sofa Available)

1804 Chaise Position

1804 Sleeper Position

1806 Sitting Position

1806 Transition

1806 Sleeper Position