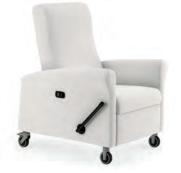

1 2

1813-L

1813-L

1813-XT Bariatric / Trendelenburg

1813-L Extended Footrest

The Revival medical recliners have been engineered to withstand the rigors of the modern healthcare environment, blending extreme comfort with reliability and function. It comes with all the necessary options required by caregivers to serve their patients with the best available care. Revival Medical Recliners include layflat and trendelenburg models. All models, including bariatric, are capable of supporting 500 lbs.