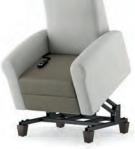

### WALLSAVER RECLINERS

Facelift Revival offers two wallsaver recliner models, including our new Infusion Wallsaver Recliner and our standard version. With healthcare environments shrinking, the ability to place our recliners in very close proximity to the wall can save valuable floor space. The robust recline release lever is conveniently located on the inside of the arm to relieve issues of breakage and snagging tubes and cables. Both models can be optioned with electric recline, or heat and massage.