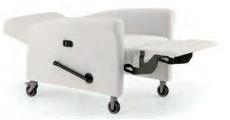

### WALLSAVER RECLINERS

Facelift Revival offers two wallsaver recliner models, including our new Infusion Wallsaver Recliner and our standard version. With healthcare environments shrinking, the ability to place our recliners in very close proximity to the wall can save valuable floor space. The robust recline release lever is conveniently located on the inside of the arm to relieve issues of breakage and snagging tubes and cables. Both models can be optioned with electric recline, or heat and massage.

1814 Extended Footrest

1814 Full Recline

Adjustable Semi-Attached Pillow / Lumbar

1811

With a transitional and highly adaptable design, Evolve Revival seating elegantly balances the essentials of style, comfort and common sense design. Appropriately proportioned and expertly crafted, Revival is ideally suited for the demanding high-performance healthcare and institutional environments. The collection includes a full complement of individual or fandem seating and table configurations ingeniously engineered as part of the Facelift family of sustainable products.