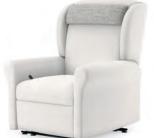

### WINGBACK LOUNGE

The companion wingback chair features an adjustable lumbar / headrest pillow which can be positioned for individual taste using a simple sliding motion. It can be easily untethered for maintenance. While the increased height serves to give added back support and comfort, the generously sized wings offer an enhanced sense of personal privacy.