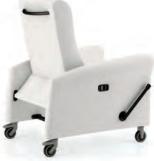

1 2

1813-L

1813-L

1813-XT Bariatric / Trendelenburg

1813-L Extended Footrest

The Revival medical recliners have been engineered to withstand the rigors of the modern healthcare environment, blending extreme comfort with reliability and function. It comes with all the necessary options required by caregivers to serve their patients with the best available care. Revival Medical Recliners include layflat and trendelenburg models. All models, including bariatric, are capable of supporting 500 lbs.