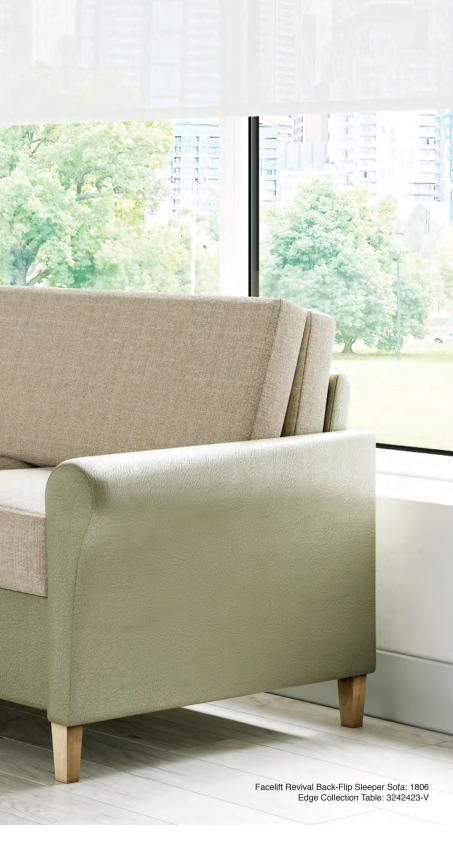

## SLEEPOVER | BACK-FLIP SOFA

Designed for interiors where space is limited, the Sleepover requires zero wall clearance allowing it to be placed flush against the wall. The supremely simple and elegant Sleepover lounge seating pays meticulous attention to detail and quality construction. Offering generous comfortable support in every position, the Sleepover easily glides from being fully upright into a completely flat full length sleep surface.

Our sensible Sleepover Back-Flip Sofa is both beautiful and functional. Just fold down the back cushion and it transforms into a generous sleeping surface. Both models feature an antimicrobial moisture barrier and Velcro attached removable covers.

1804 Closed Position (1805 Sleepover Two Place Sofa Available)

1804 Chaise Position

1804 Sleeper Position

1806 Sitting Position

1806 Transition

1806 Sleeper Position