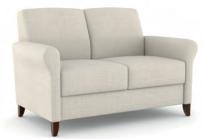

Available as two and three place units, Revival benches offer the same seat comfort and sustainability features as the lounge seating. Options include aluminum metal legs and 24" height arms.

44

01 11 1