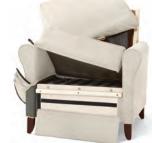

## SLEEPOVER | BACK-FLIP SOFA

Designed for interiors where space is limited, the Sleepover requires zero wall clearance allowing it to be placed flush against the wall. The supremely simple and elegant Sleepover lounge seating pays meticulous attention to detail and quality construction. Offering generous comfortable support in every position, the Sleepover easily glides from being fully upright into a completely flat full length sleep surface.

Our sensible Sleepover Back-Flip Sofa is both beautiful and functional. Just fold down the back cushion and it transforms into a generous sleeping surface. Both models feature an antimicrobial moisture barrier and Velcro attached removable covers.

1804 Closed Position (1805 Sleepover Two Place Sofa Available)

1804 Chaise Position

1804 Sleeper Position

1806 Sitting Position

1806 Transition

1806 Sleeper Position