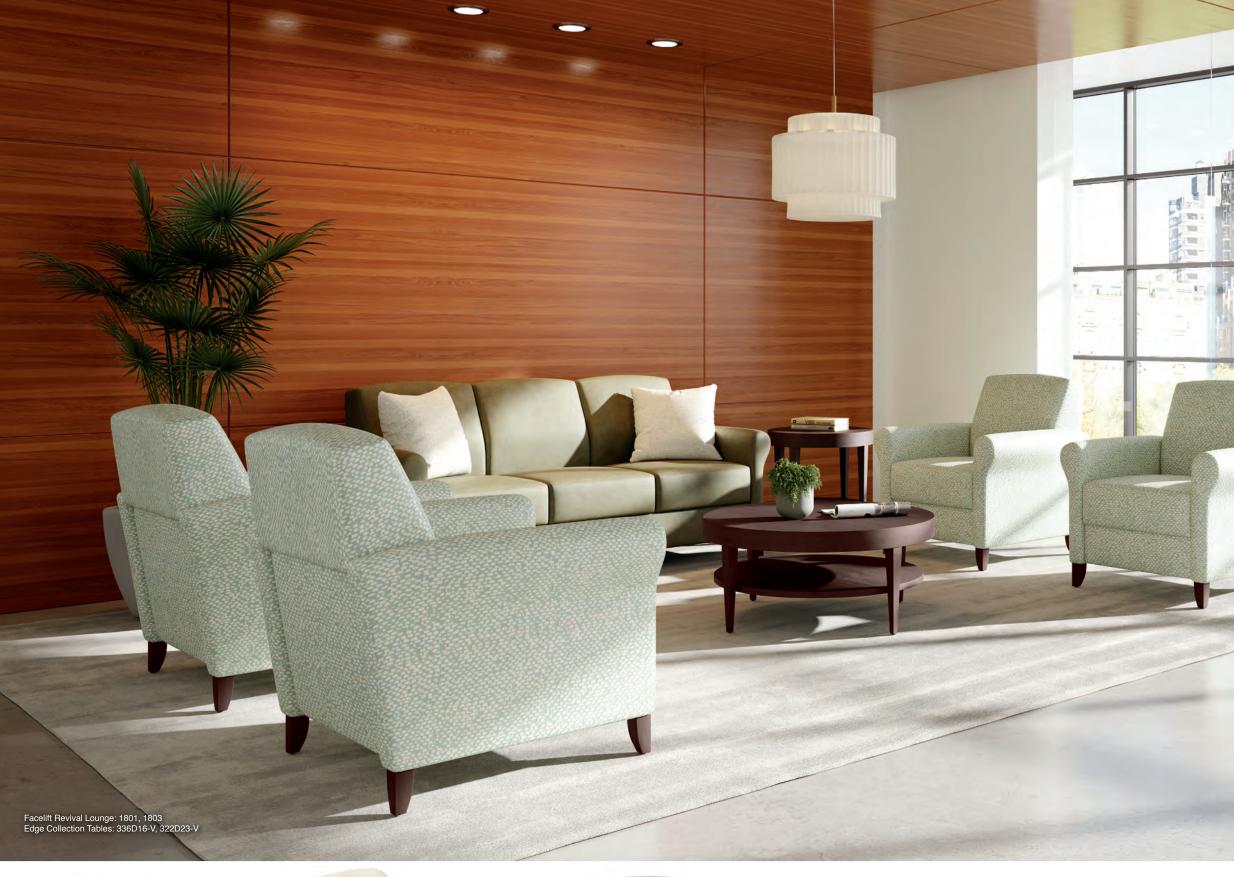

### WINGBACK LOUNGE

The companion wingback chair features an adjustable lumbar / headrest pillow which can be positioned for individual taste using a simple sliding motion. It can be easily untethered for maintenance. While the increased height serves to give added back support and comfort, the generously sized wings offer an enhanced sense of personal privacy.

Facelift Revival Lounge: 1815, 1816, 1803 Edge Collection Table: 3242416-V

### **PRODUCT STYLES**



### \*Select Items Are Available In Our Behavioral Health Collection.

### FRONT COVER: Facelift Revival Lounge Seating: 1801, 1802 Edge Collection Tables: 3242416-C, 3242423-V

23041ASB



|   |   | W S |
|---|---|-----|
|   |   |     |
|   |   |     |
| T |   |     |
|   | T | R   |
|   |   | X   |









Standard w/ Removable Covers



1801-X Bariatric





1802

1818

1801

# LOUNGE | BENCHES | OTTOMANS

Although soft, comfortable and well-tailored, Revival lounge is engineered with features that add value and serviceability for the most demanding interiors. Any surface where the cushioning may be exposed to moisture is encapsulated with an antimicrobial barrier to prevent contamination and to improve hygiene. All Revival models are engineered to accept weights up to 1,000 lbs.

Available as two and three place units, Revival benches offer the same seat comfort and sustainability features as the lounge seating. Options include aluminum metal legs and 24" height arms.



44



01 11 1

1 2





1813-L







1813-L

1813-XT Bariatric / Trendelenburg

1813-L Extended Footrest

The Rev