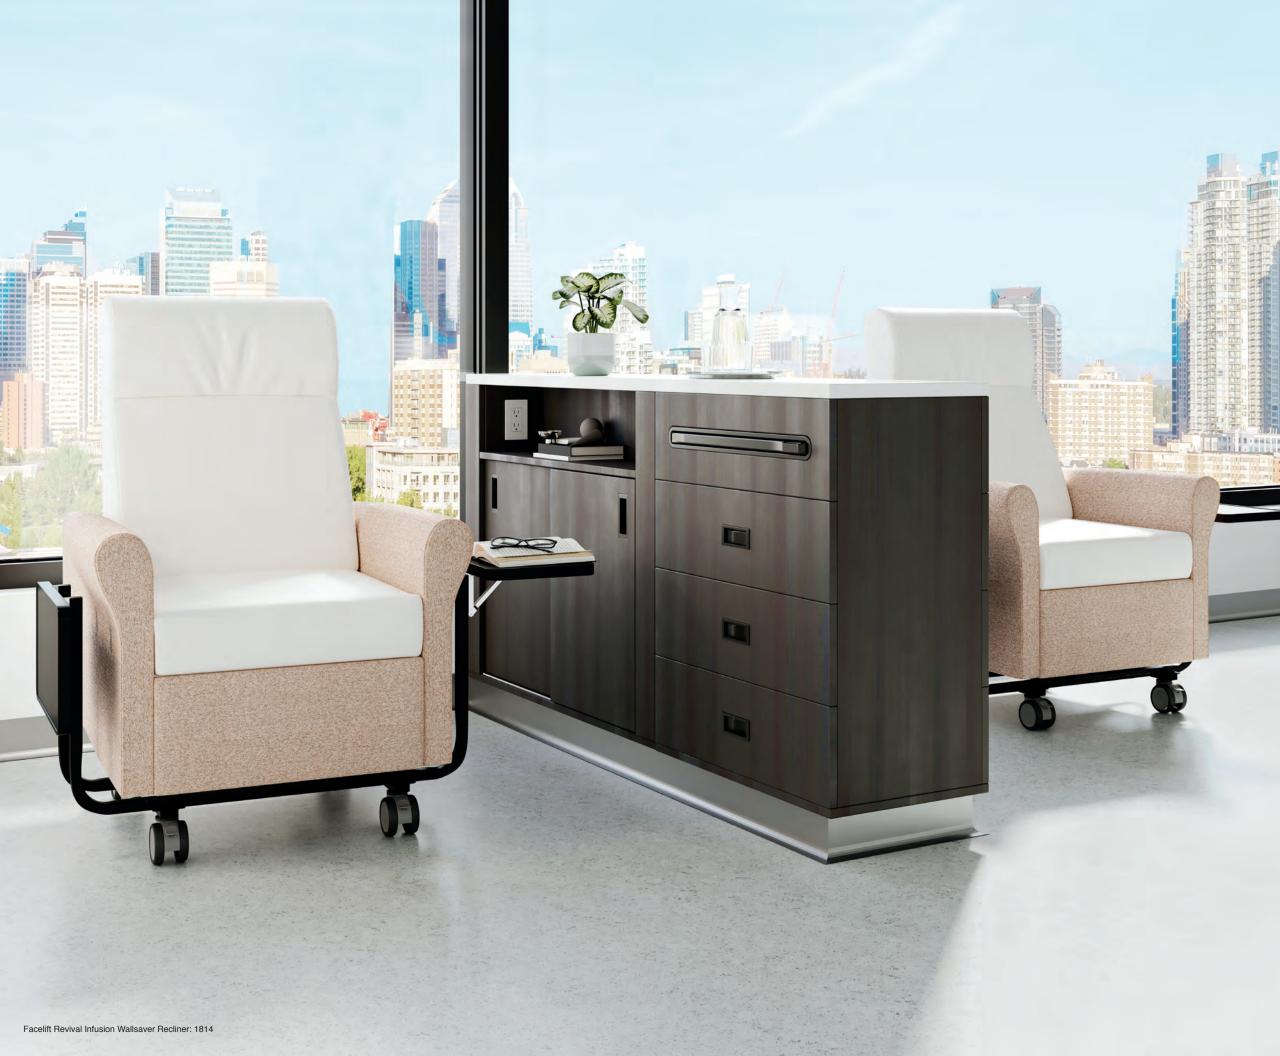

### WALLSAVER RECLINERS

Facelift Revival offers two wallsaver recliner models, including our new Infusion Wallsaver Recliner and our standard version. With healthcare environments shrinking, the ability to place our recliners in very close proximity to the wall can save valuable floor space. The robust recline release lever is conveniently located on the inside of the arm to relieve issues of breakage and snagging tubes and cables. Both models can be optioned with electric recline, or heat and massage.