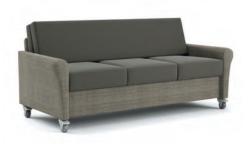

# LOUNGE | BENCHES | OTTOMANS

Although soft, comfortable and well-tailored, Revival lounge is engineered with features that add value and serviceability for the most demanding interiors. Any surface where the cushioning may be exposed to moisture is encapsulated with an antimicrobial barrier to prevent contamination and to improve hygiene. All Revival models are engineered to accept weights up to 1,000 lbs.

Available as two and three place units, Revival benches offer the same seat comfort and sustainability features as the lounge seating. Options include aluminum metal legs and 24" height arms.

44

01 11 1