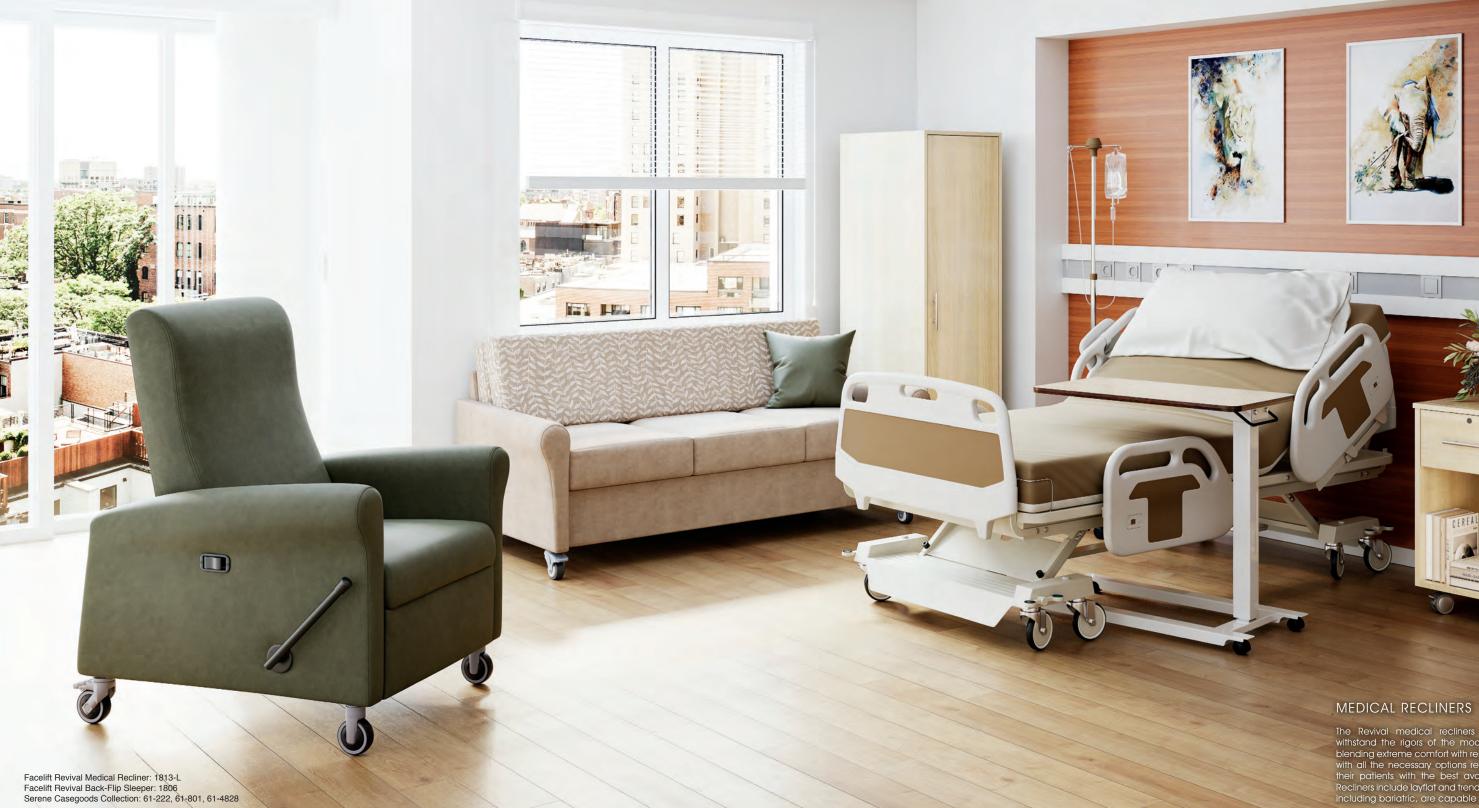

1 2

1813-L

1813-L

1813-XT Bariatric / Trendelenburg

1813-L Extended Footrest

The Revival medical recliners have been engineered to withstand the rigors of the modern healthcare environment, blending extreme comfort with reliability and function. It comes with all the necessary options required by caregivers to serve their patients with the best available care. Revival Medical Recliners include layflat and trendelenburg models. All models, including bariatric, are capable of supporting 500 lbs.

### WALLSAVER RECLINERS

Facelift Revival offers two wallsaver recliner models, including our new Infusion Wallsaver Recliner and our standard version. With healthcare environments shrinking, the ability to place our recliners in very close proximity to the wall can save valuable floor space. The robust recline release lever is conveniently located on the inside of the arm to relieve issues of breakage and snagging tubes and cables. Both models can be optioned with electric recline, or heat and massage.

## SLEEPOVER | BACK-FLIP SOFA

Designed for interiors where space is limited, the Sleepover requires zero wall clearance allowing it to be placed flush against the wall. The supremely simple and elegant Sleepover lounge seating pays meticulous attention to detail and quality construction. Offering generous comfortable support in every position, the Sleepover easily glides from being fully upright into a completely flat full length sleep surface.

Our sensible Sleepover Back-Flip Sofa is both beautiful and functional. Just fold down the back cushion and it transforms into a generous sleeping surface. Both models feature an antimicrobial moisture barrier and Velcro attached removable covers.