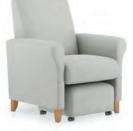

1 2

1813-L

1813-L

1813-XT Bariatric / Trendelenburg

1813-L Extended Footrest

The Revival medical recliners have been engineered to withstand the rigors of the modern healthcare environment, blending extreme comfort with reliability and function. It comes with all the necessary options required by caregivers to serve their patients with the best available care. Revival Medical Recliners include layflat and trendelenburg models. All models, including bariatric, are capable of supporting 500 lbs.