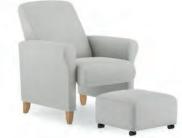

robust recline release lever is conveniently located on the inside of the arm to relieve issues of breakage and snagging tubes and cables. Both models can be optioned with electric recline, or heat and massage.



1814 Extended Footrest



1814 Full Recline



Adjustable Semi-Attached Pillow / Lumbar

1811





With a transitional and highly adaptable design, Evolve Revival seating elegantly balances the essentials of style, comfort and common sense design. Appropriately proportioned and expertly crafted, Revival is ideally suited for the demanding high-performance healthcare and institutional environments. The collection includes a full complement of individual or fandem seating and table configurations ingeniously engineered as part of the Facelift family of sustainable products.









1808 / 1809 Full Recline









## SLEEPOVER | BACK-FLIP SOFA

Designed for interiors where space is limited, the Sleepover requires zero wall clearance allowing it to be placed flush against the wall. The supremely simple and elegant Sleepover lounge seating pays meticulous attention to detail and quality construction. Offering generous comfortable support in every position, the Sleepover easily glides from being fully upright into a completely flat full length sleep surface.

Our sensible Sleepover Back-Flip Sofa is both beautiful and functional. Just fold down the back cushion and it transforms into a generous sleeping surface. Both models feature an antimicrobial moisture barrier and Velcro attached removable covers.











1804 Closed Position (1805 Sleepover Two Place Sofa Av