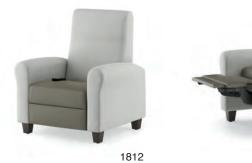

### WALLSAVER RECLINERS

Facelift Revival offers two wallsaver recliner models, including our new Infusion Wallsaver Recliner and our standard version. With healthcare environments shrinking, the ability to place our recliners in very close proximity to the wall can save valuable floor space. The robust recline release lever is conveniently located on the inside of the arm to relieve issues of breakage and snagging tubes and cables. Both models can be optioned with electric recline, or heat and massage.