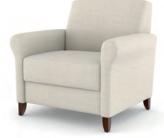

1814 Extended Footrest

1814 Full Recline

Adjustable Semi-Attached Pillow / Lumbar

1811

With a transitional and highly adaptable design, Evolve Revival seating elegantly balances the essentials of style, comfort and common sense design. Appropriately proportioned and expertly crafted, Revival is ideally suited for the demanding high-performance healthcare and institutional environments. The collection includes a full complement of individual or fandem seating and table configurations ingeniously engineered as part of the Facelift family of sustainable products.