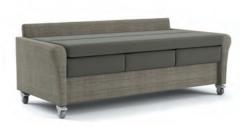

## SLEEPOVER | BACK-FLIP SOFA

Designed for interiors where space is limited, the Sleepover requires zero wall clearance allowing it to be placed flush against the wall. The supremely simple and elegant Sleepover lounge seating pays meticulous attention to detail and quality construction. Offering generous comfortable support in every position, the Sleepover easily glides from being fully upright into a completely flat full length sleep surface.

Our sensible Sleepover Back-Flip Sofa is both beautiful and functional. Just fold down the back cushion and it transforms into a generous sleeping surface. Both models feature an antimicrobial moisture barrier and Velcro attached removable covers.

1804 Closed Position (1805 Sleepover Two Place Sofa Available)

1804 Chaise Position

1804 Sleeper Position

1806 Sitting Position

1806 Transition

1806 Sleeper Position